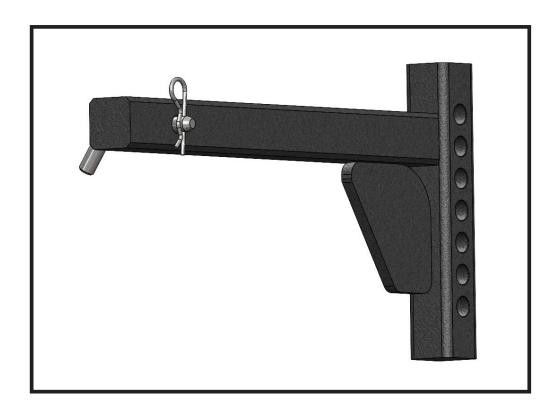

## **BXW4090**

## TrackPro 2" Receiver Weight Distribution Shank 7 Hole adjustment x 18" Shank, 8.5K Rated Instructions